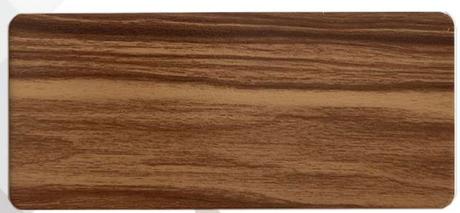

#### Ahşap Desen Renkler Wood Grain Colors

DB - 93 Tik / Teak

DB - 95 Ince Ceviz / Nussbaum

DB - 86 Antik Bambu / Antique Bamboo

Ahşap Desen Renkler Wood Grain Colors

DB - 98 Koyu Abanoz / Dark Ebony

DB - 99 Açık Abanoz / Light Ebony