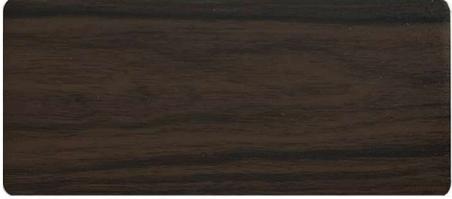

#### Ahşap Desen Renkler Wood Grain Colors

DB - 93 Tik / Teak

DB - 95 Ince Ceviz / Nussbaum

DB - 86 Antik Bambu / Antique Bamboo

Ahşap Desen Renkler Wood Grain Colors

DB - 98 Koyu Abanoz / Dark Ebony

DB - 99 Açık Abanoz / Light Ebony