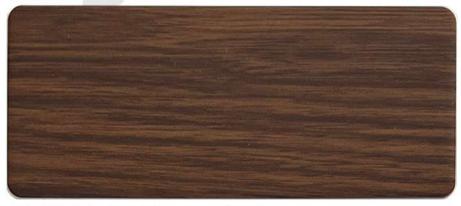

#### Ahşap Desen Renkler Wood Grain Colors

DB - 93 Tik / Teak

DB - 95 Ince Ceviz / Nussbaum

DB - 86 Antik Bambu / Antique Bamboo

Ahşap Desen Renkler Wood Grain Colors

DB - 98 Koyu Abanoz / Dark Ebony

DB - 99 Açık Abanoz / Light Ebony