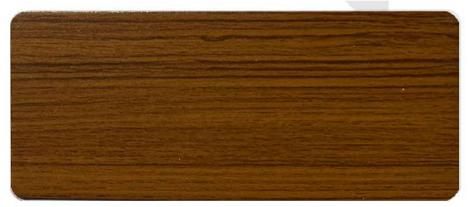

#### Ahşap Desen Renkler Wood Grain Colors

DB - 93 Tik / Teak

DB - 95 Ince Ceviz / Nussbaum

DB - 86 Antik Bambu / Antique Bamboo

Ahşap Desen Renkler Wood Grain Colors

DB - 98 Koyu Abanoz / Dark Ebony

DB - 99 Açık Abanoz / Light Ebony