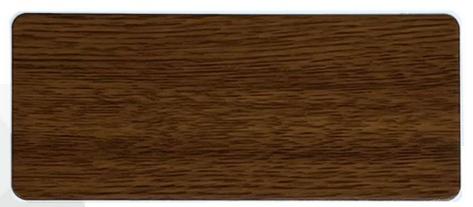

#### Ahşap Desen Renkler Wood Grain Colors

DB - 93 Tik / Teak

DB - 95 Ince Ceviz / Nussbaum

DB - 86 Antik Bambu / Antique Bamboo

Ahşap Desen Renkler Wood Grain Colors

DB - 98 Koyu Abanoz / Dark Ebony

DB - 99 Açık Abanoz / Light Ebony