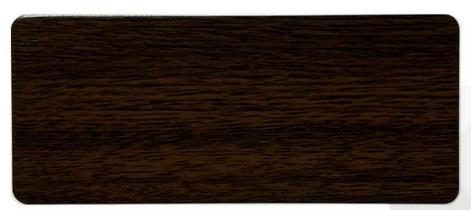

#### Ahşap Desen Renkler Wood Grain Colors

DB - 93 Tik / Teak

DB - 95 Ince Ceviz / Nussbaum

DB - 86 Antik Bambu / Antique Bamboo

Ahşap Desen Renkler Wood Grain Colors

DB - 98 Koyu Abanoz / Dark Ebony

DB - 99 Açık Abanoz / Light Ebony